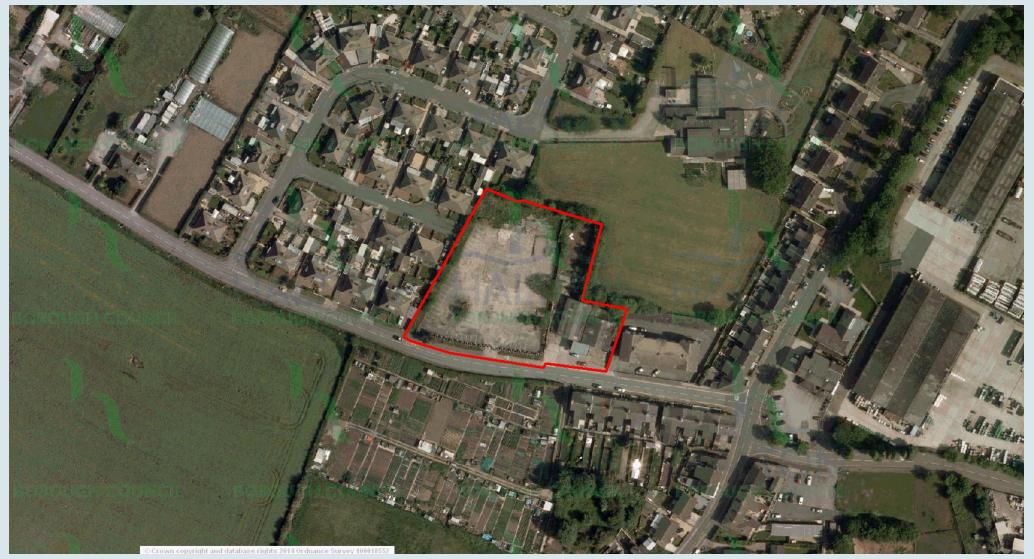

Plan ID: Aerial Photograph

Application Number: 13/00372/FUL

Plan 2B: Site Layout