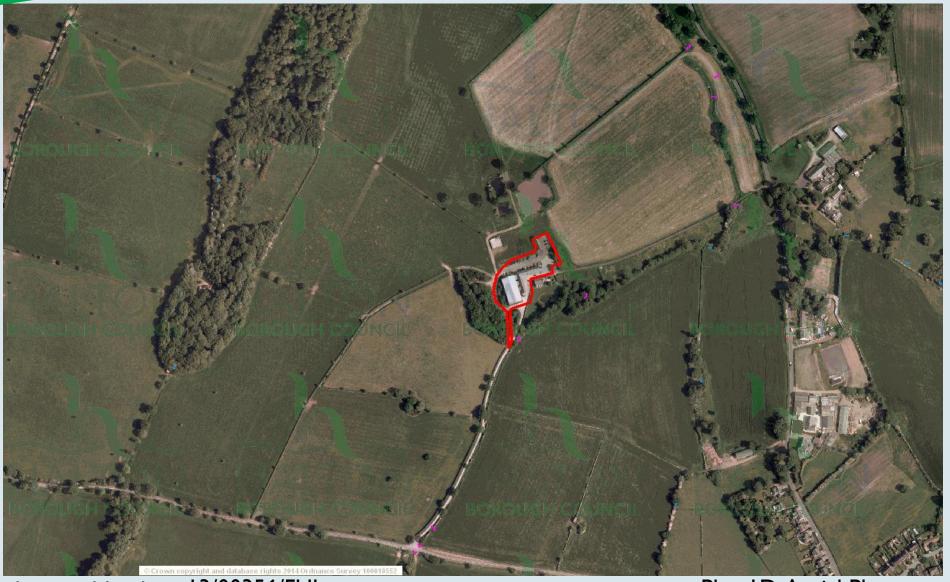

Plan ID: Aerial Photograph

Application Number: 13/00372/FUL

Plan 2B: Site Layout